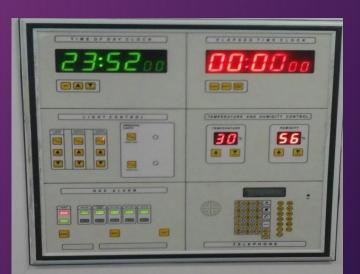

### TEMPARATURE AND HUMIDITY

**GENERAL OTS** 

• 21 +/- 3 Deg C

**SPECIALTY OTS** 

• 18 deg C +0 -2 deg C.

Relative humidity between 40 to 60%.

## AHU CONTROL PANEL

During the non functional hours AHU blower should be operational round the clock (may be without temperature control).

## POSITIVE PRESSURE

Positive pressure differential between OT and adjoining areas is recommended to be 15 Pascal (minimum 0.05 inches of water).