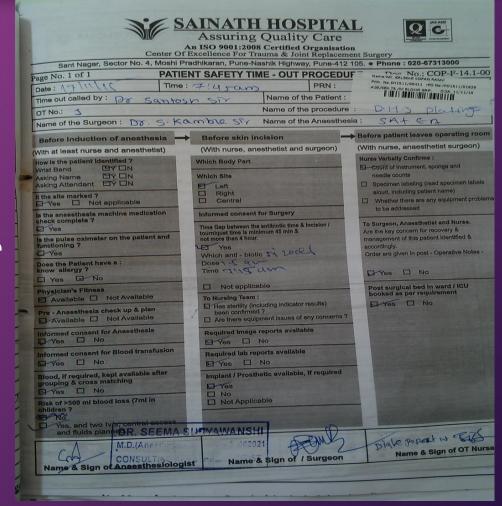

# Surgical time out

- •There should be a documented procedure to prevent adverse events like Wrong Site, Wrong patient, Wrong surgery.
- This is done by implementing surgical time out procedure, which is to be called before each surgery/ procedure by OT Nurse.