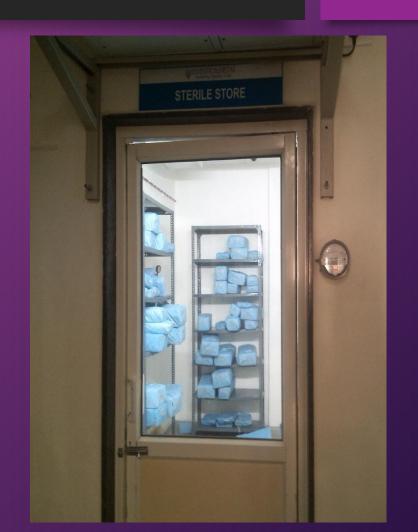

# STERILE STORAGE

- Separate air handling unit.
- Daily record of Temperature and positive pressure differential.
- Flow of sterile material should be such that cris cross movements does not occur.
- Pass box directly opening into OT from sterile storage area is preferred.