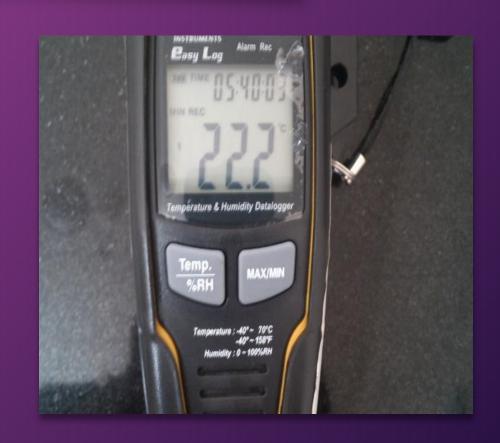

## DATA LOGGER

- For capturing the data of Temperature and humidity
- This cross checks the functioning of AHU for temperature and humidity.
- Stores data for longer length e.g,1-2 month
- Should be analyzed on fortnightly basis.