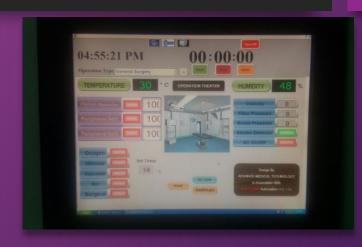

### TEMPARATURE AND HUMIDITY

**GENERAL OTS** 

• 21 +/- 3 Deg C

**SPECIALTY OTS** 

• 18 deg C +0 -2 deg C.

Relative humidity between 40 to 60%.

## AHU CONTROL PANEL

During the non functional hours AHU blower should be operational round the clock (may be without temperature control).

## POSITIVE PRESSURE

Positive pressure differential between OT and adjoining areas is recommended to be 15 Pascal (minimum 0.05 inches of water).