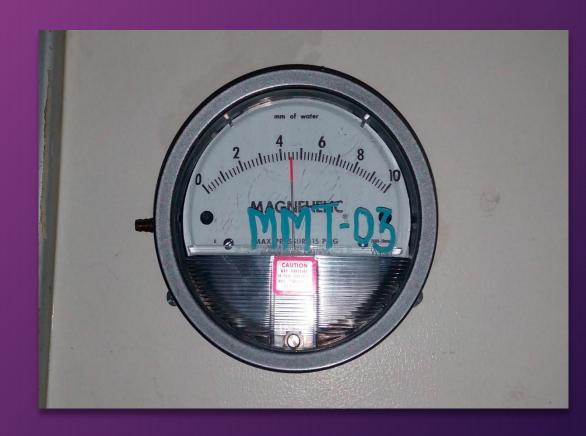

## POSITIVE PRESSURE

Positive pressure differential between OT and adjoining areas is recommended to be 15 Pascal (minimum 0.05 inches of water).