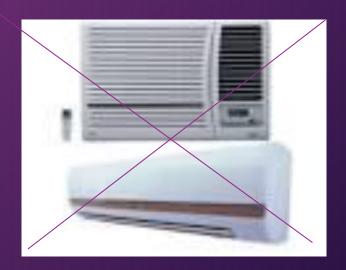

# AIR CONDITIONING

 Window & split A/c should not be used in any type of OT because they are pure re circulating units and have convenient pockets for microbial growth which cannot be sealed.